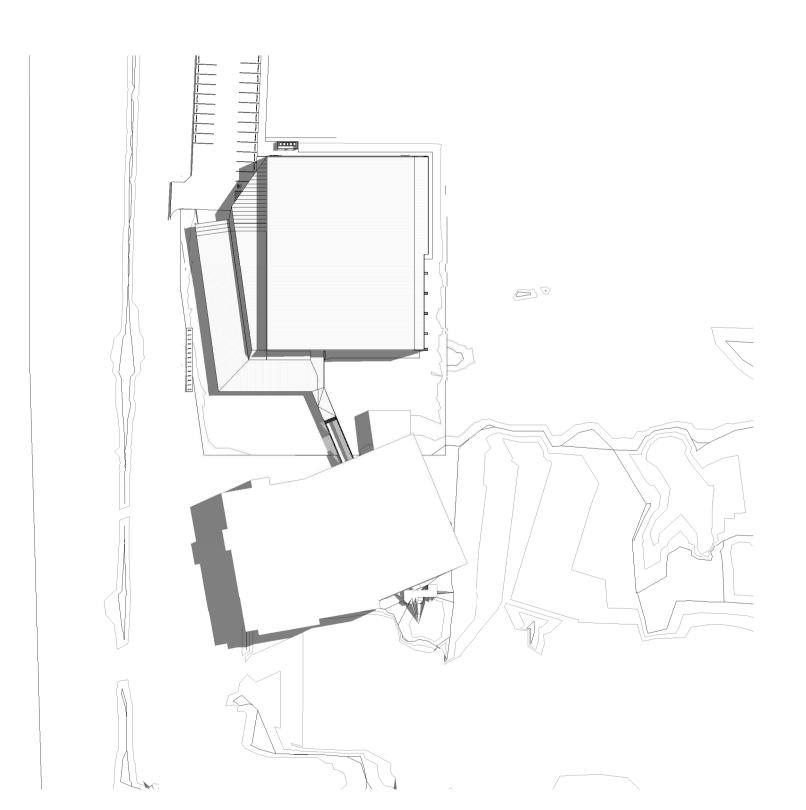

WINTER SOLSTICE 12pm
SCALE

WINTER SOLSTICE 3pm SCALE

4 SUMMER SOLSTICE 9am

1 WINTER SOLSTICE 9am SCALE

5 SUMMER SOLSTICE 12pm

6 SUMMER SOLSTICE 3pm

BALLINA INDOOR SPORTS
CENTRE
40 CHERRY STREET BALLINA NSW

sheet title
SOLAR STUDY