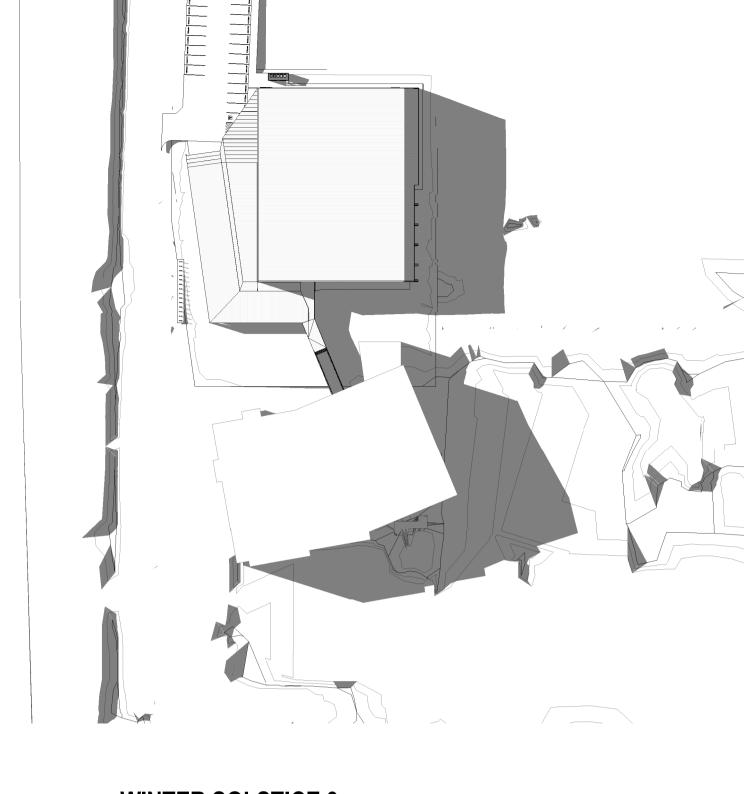

WINTER SOLSTICE 12pm
SCALE

WINTER SOLSTICE 3pm SCALE

4 SUMMER SOLSTICE 9am

1 WINTER SOLSTICE 9am SCALE

5 SUMMER SOLSTICE 12pm

6 SUMMER SOLSTICE 3pm

BALLINA INDOOR SPORTS
CENTRE
40 CHERRY STREET BALLINA NSW

sheet title
SOLAR STUDY