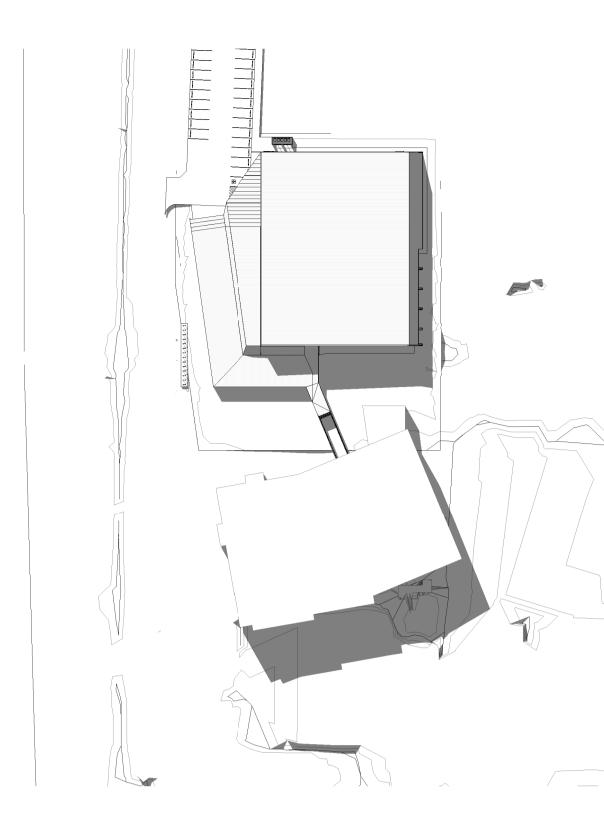

WINTER SOLSTICE 12pm
SCALE

WINTER SOLSTICE 3pm SCALE

4 SUMMER SOLSTICE 9am

1 WINTER SOLSTICE 9am SCALE

5 SUMMER SOLSTICE 12pm

6 SUMMER SOLSTICE 3pm

BALLINA INDOOR SPORTS
CENTRE
40 CHERRY STREET BALLINA NSW

sheet title
SOLAR STUDY